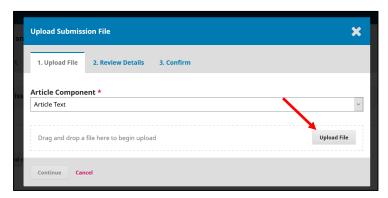

## Complete the whole screen, scroll down and click Save and continue.

On the drop-down menu pick your type of upload file.

Upload the file by clicking Upload file.