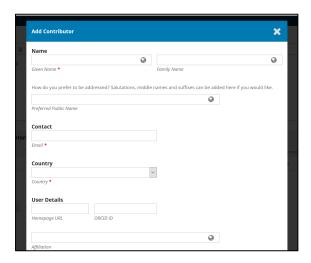

#### Click Save and continue.

Complete the metadata of the document uploaded, eg. title, abstract.

Scroll down to the bottom of the screen and add the other authors by clicking on Add Contributor.

Add the details of the other authors and click Save.