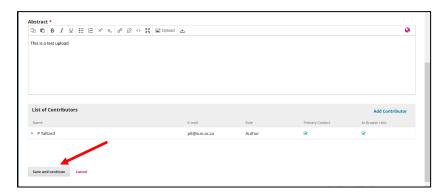

#### Click Save and continue.

Complete the metadata of the document uploaded, eg. title, abstract.

Scroll down to the bottom of the screen and add the other authors by clicking on Add Contributor.

Add the details of the other authors and click Save.

#### Click Save and continue.