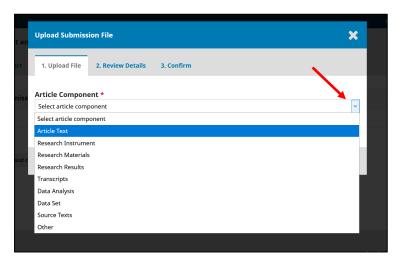

## Complete the whole screen, scroll down and click Save and continue.

On the drop-down menu pick your type of upload file.

Upload the file by clicking Upload file.