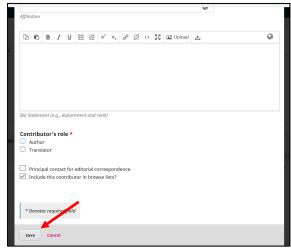

#### Click Save and continue.

Complete the metadata of the document uploaded, eg. title, abstract.

Scroll down to the bottom of the screen and add the other authors by clicking on Add Contributor.

Add the details of the other authors and click Save.