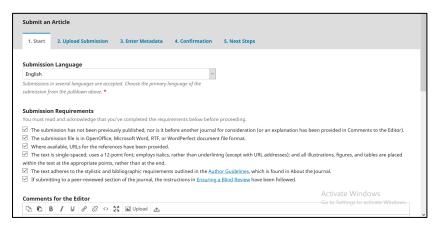

## Complete the whole screen, scroll down and click Save and continue.

On the drop-down menu pick your type of upload file.

Upload the file by clicking Upload file.