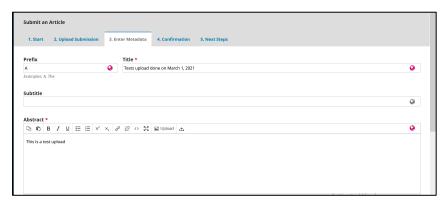

#### Click Save and continue.

Complete the metadata of the document uploaded, eg. title, abstract.

Scroll down to the bottom of the screen and add the other authors by clicking on Add Contributor.

Add the details of the other authors and click Save.