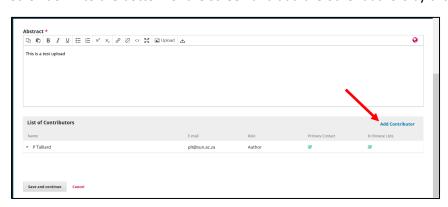

#### Click Save and continue.

Complete the metadata of the document uploaded, eg. title, abstract.

Scroll down to the bottom of the screen and add the other authors by clicking on Add Contributor.

Add the details of the other authors and click Save.