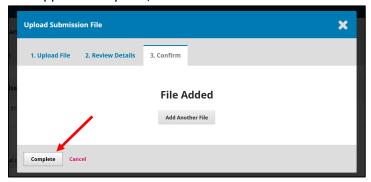

# Author upload a submission

1. Log on to the journal.



#### Click on New Submission



## Complete the whole screen, scroll down and click Save and continue.





On the drop-down menu pick your type of upload file.



Upload the file by clicking Upload file.



#### Click Continue.



## Click Continue.



## Click Complete.

For supplementary files, click Add Another File.



#### Click Save and continue.



Complete the metadata of the document uploaded, eg. title, abstract.



Scroll down to the bottom of the screen and add the other authors by clicking on Add Contributor.



Add the details of the other authors and click Save.





#### Click Save and continue.



#### Click Finish Submission.



## Click OK.



Click **Review this submission** to see what you just uploaded.

Click **Dashboard** to see all your submissions.