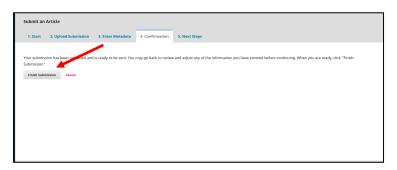

# Author upload a submission

1. Log on to the journal.



#### Click on New Submission



## Complete the whole screen, scroll down and click Save and continue.





On the drop-down menu pick your type of upload file.



Upload the file by clicking Upload file.



#### Click Continue.



## Click Continue.



## Click Complete.

For supplementary files, click Add Another File.



#### Click Save and continue.



Complete the metadata of the document uploaded, eg. title, abstract.



Scroll down to the bottom of the screen and add the other authors by clicking on Add Contributor.



Add the details of the other authors and click Save.





#### Click Save and continue.



#### Click Finish Submission.



## Click OK.



Click **Review this submission** to see what you just uploaded.

Click **Dashboard** to see all your submissions.