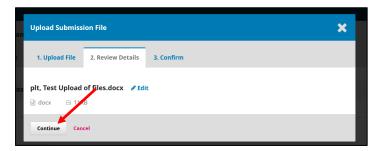

# Author upload a submission

1. Log on to the journal.



#### Click on New Submission



## Complete the whole screen, scroll down and click Save and continue.





On the drop-down menu pick your type of upload file.



Upload the file by clicking Upload file.



#### Click Continue.



## Click Continue.



## Click Complete.

For supplementary files, click Add Another File.



#### Click Save and continue.



Complete the metadata of the document uploaded, eg. title, abstract.



Scroll down to the bottom of the screen and add the other authors by clicking on Add Contributor.



Add the details of the other authors and click Save.





#### Click Save and continue.



#### Click Finish Submission.



## Click OK.



Click **Review this submission** to see what you just uploaded.

Click **Dashboard** to see all your submissions.