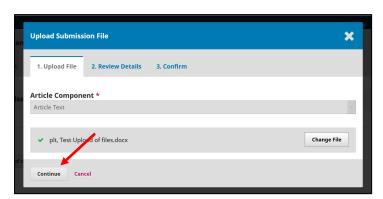

# Author upload a submission

1. Log on to the journal.



#### Click on New Submission



## Complete the whole screen, scroll down and click Save and continue.





On the drop-down menu pick your type of upload file.



Upload the file by clicking Upload file.



#### Click Continue.



## Click Continue.



## Click Complete.

For supplementary files, click Add Another File.



#### Click Save and continue.



Complete the metadata of the document uploaded, eg. title, abstract.



Scroll down to the bottom of the screen and add the other authors by clicking on Add Contributor.



Add the details of the other authors and click Save.





#### Click Save and continue.



#### Click Finish Submission.



## Click OK.



Click **Review this submission** to see what you just uploaded.

Click **Dashboard** to see all your submissions.