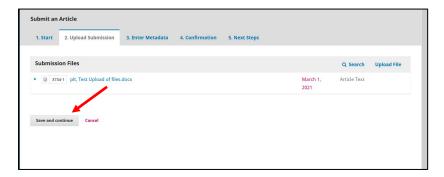

#### Click Save and continue.

Complete the metadata of the document uploaded, eg. title, abstract.

Scroll down to the bottom of the screen and add the other authors by clicking on Add Contributor.

Add the details of the other authors and click Save.