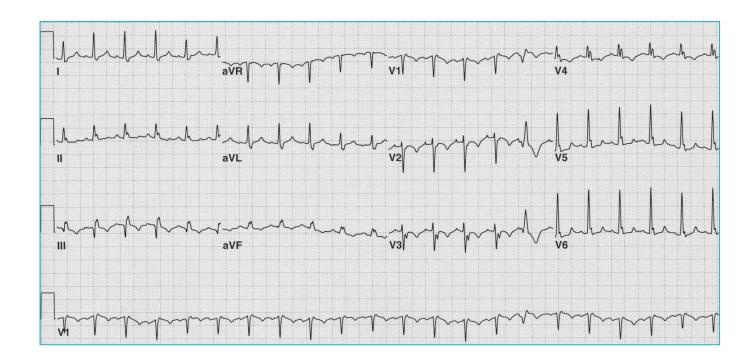

## A Okreglicki

Cardiac Clinic, University of Cape Town / Groote Schuur Hospital Cardiac Arrhythmia Society of Southern Africa (CASSA)

This is the ECG of a 46 year-old man who complains of sudden onset of chest pain. He is quite distressed and hypotensive.

## QUESTION: Which ONE of the following is the most likely diagnosis?

- (a) Acute inferior myocardial infarction with right ventricular involvement
- (b) Acute pericarditis
- (c) Acute pulmonary vascular condition
- (d) Acute aortic dissection
- (e) Acute coronary syndrome

Please analyse the ECG carefully and commit yourself to an answer before checking the explanation.

ANSWER on page 62